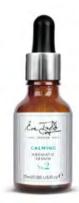

### Calming Aromatic Serum No. 2

This sheer-textured serum is ideal for calming redness and strengthening delicate skin.

Sandalwood and Basil offer potent anti-inflammatory benefits whilst toning and refreshing with their aromatic effects