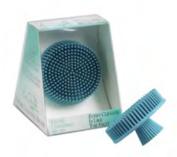

### **Facial Cleansing Brush**

This soft, natural rubber brush is the perfect partner for all Eve Taylor cleansers, ensuring thorough, effective cleansing, and improving circulation without stimulation. The hygienic design reduces the build-up of bacteria.