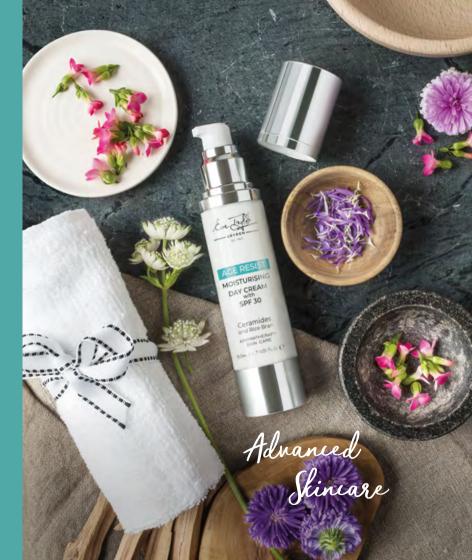

# Age Resist

Developed specifically for skin showing signs of ageing. We can't turn the clock back, but by choosing the right products and maintaining a daily regime of caring for your skin, your skin will look radiant and beautiful regardless of your age.

When you sleep, your skin is in renewal mode and is more receptive to products. A good night cream is essential for beauty sleep at its best.

**Nourishing Eye Complex** 

Moisturising Day Cream SPF30

A nourishing moisturiser to strengthen and maintain barrier function in ageing skin. Rosewood and Galbanum essential oils help minimise the signs of ageing while ceramides offer intensive skin strengthening.