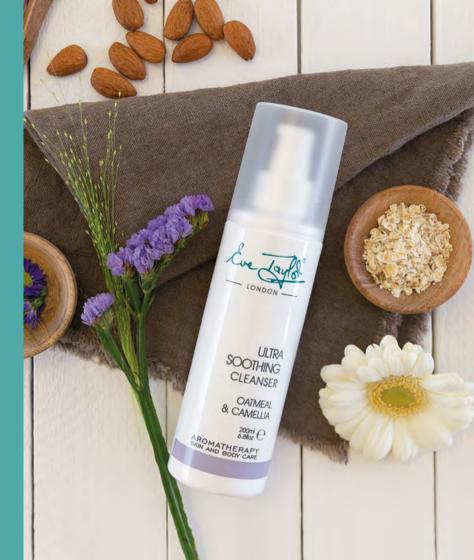

### For hypersensitive, red or irritated skin.

Rich in Oatmeal, Borage Seed, Camellia, Comfrey and Elderberry to calm, neutralise irritated skin and strengthen the skins barrier.

# A rich, creamy cleanser with soothing Oatmeal and conditioning Camellia. Gentle cleansing action nourishes and calms ultra-dry, irritated skin without disturbing the skin's delicate barrier.

A refreshing spritz-based toner with extracts of Elderberry and Linden Blossom to soothe and strengthen reddened skin, whilst increasing hydration