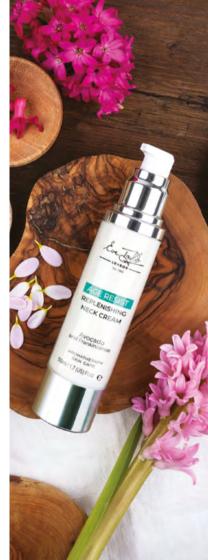

### NEW Replenishing Neck Cream

This creamy targeted moisturiser nourishes and hydrates the delicate neck area with vitamin rich lipids and replenishing essential oils to strengthen the skins barrier and offering a more healthy epidermis.