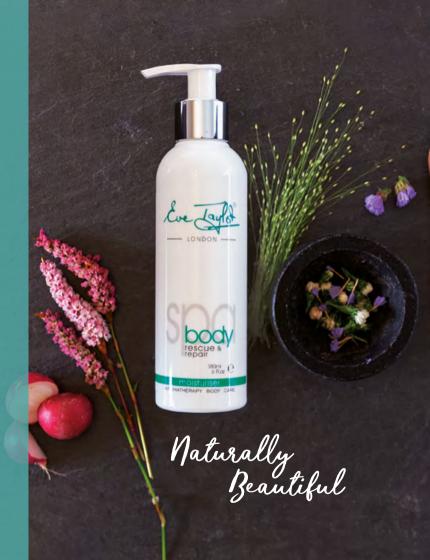

### Rescue & Repair Moisturiser

A lightweight body moisturiser to intensively hydrate and soothe the skin. A skin-drenching blend of Hyaluronic Acid and Chamomile helps rejuvenate the skin whilst a vitamin complex protects from the elements A medium-weight body cream to improve the appearance of cellulite. Quinoa extract promotes decongestion of the skin for a smooth appearance, while Hyaluronic Acid hydrates, increasing skin's suppleness.