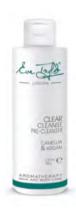

### Clear Cleanse (pre-cleanser)

A finely textured, pre-cleansing oil formulated to effectively cleanse all skin types. Argan and Rice Bran Oils provide age-defying properties while Green Tea extract soothes and calms the skin.