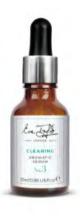

### Clearing Aromatic Serum No. 3

A deeply purifying, lightweight aromatic serum to help re-balance oily, congested skin. The antiseptic properties of Ylang Ylang and Cedarwood fight the causes of problematic breakouts whilst regulating oiliness.