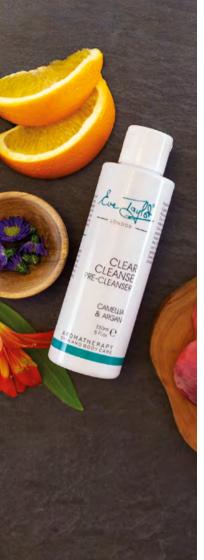

### Clear Cleanse (pre-cleanser)

A finely textured, pre-cleansing oil formulated to effectively cleanse all skin types. Argan and Rice Bran Oils provide age-defying properties while Green Tea extract soothes and calms the skin.