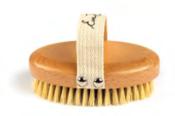

### **Dry Body Brush**

A highly effective dry body brush with firm cactus based bristles to increase the microcirculation and metabolism, promoting toxin removal for a refreshed skin tone and smooth skin appearance.