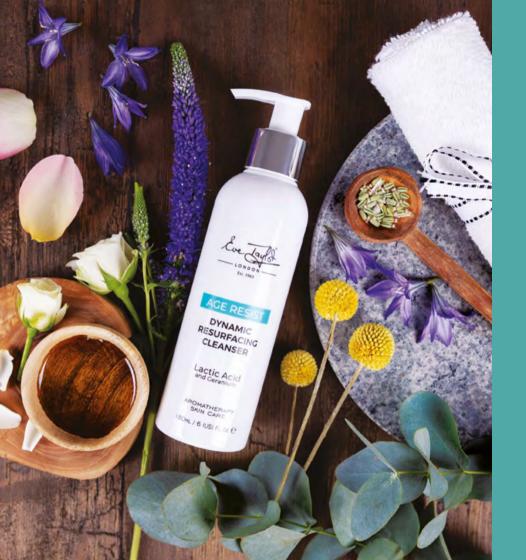

### NEW Dynamic Resurfacing Cleanser

A highly active cleanser to thoroughly clean and resurface ageing and hyperpigmented skin.
A Lactic acid complex exfoliates and renews the skins surface, defending against the visible signs of ageing, leaving skin fresh, soft and luminous.